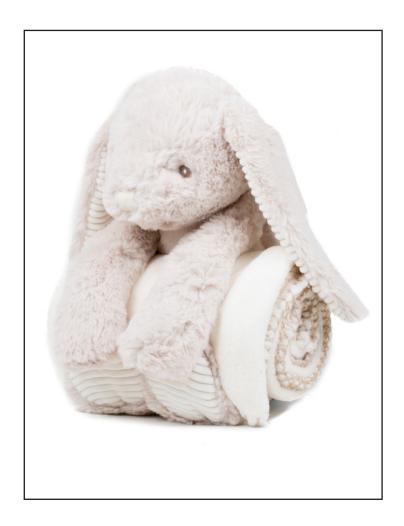

## MM034 Rabbit and Blanket

Fabric: 100% Polyester

Plush

Weight:

Sizes: ONE SIZE/M

Carton: 24

Country of Origin: China Commodity Code: 95030041

• Rabbit with paw fastening around blanket

Hook and Loop fastening on paws

• Separate Blanket with stitch edge detail

Complies with EN71 regulations

Suitable for all ages

Hand wash only.

## MM034 Rabbit and Blanket

| Teddy Measurments  | M  |
|--------------------|----|
| Full Heights-cms   | 40 |
|                    |    |
| Blanket Dimensions |    |
| Length-cms         | 90 |
| Width-cms          | 75 |