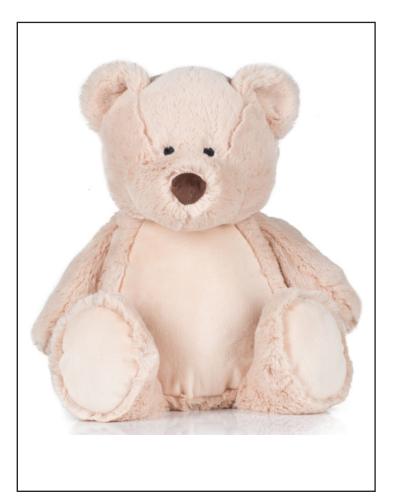

MM051 Zippie Teddy

Fabric:

100% Polyester Plush

Weight: Sizes: Carton:

ONE SIZE - L 24

Country of Origin: Commodity Code:

China 95030041

- Zippie Teddy
- Zip at base for access to tummy for embroidery
- Removable inner stuffing
- Complies with EN71 regulations
- Suitable for all ages

## MM051 Zippie Teddy

| Teddy Measurments | L  |
|-------------------|----|
| Full Heights-cms  | 35 |
|                   |    |
| Decoration Panel  |    |
| Length-cms        | 20 |
| Width-cms         | 17 |