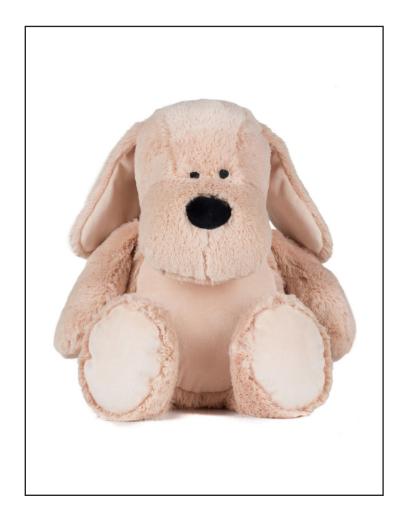

## MM052 Zippie Dog

Fabric:

100% Polyester

Plush

Weight:

Sizes:

ONE SIZE - L

Carton: 24

Country of Origin:

China

Commodity Code: 95030041

Zippie Dog

- Zip at base for access to tummy for embroidery
- Removable inner stuffing
- Complies with EN71 regulations
- Suitable for all ages

Hand wash only.

## MM052 Zippie Dog

| Teddy Measurments | L    |
|-------------------|------|
| Full Heights-cms  | 35   |
|                   |      |
| Decoration Panel  |      |
| Length-cms        | 18.5 |
| Width-cms         | 16   |