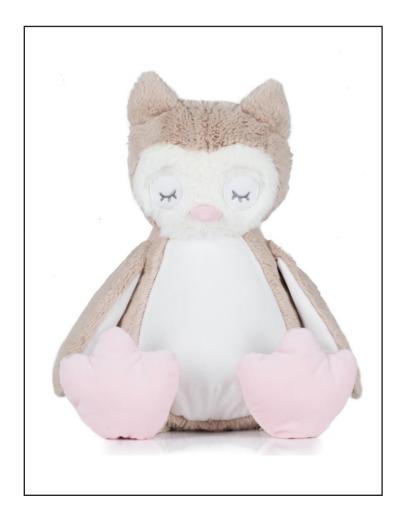

## MM054 Zippie Owl

Fabric:

100% Polyester

Plush

Weight:

Sizes:

ONE SIZE - L

Carton: 24

Country of Origin: Chi

Country of Origin: China Commodity Code: 95030041

- Zippie Owl
- Zip at base for access to tummy for embroidery
- Removable inner stuffing
- Complies with EN71 regulations
- Suitable for all ages

## MM054 Zippie Owl

| Teddy Measurments | L  |
|-------------------|----|
| Full Heights-cms  | 34 |
|                   |    |
| Decoration Panel  |    |
| Length-cms        | 20 |
| Width-cms         | 16 |