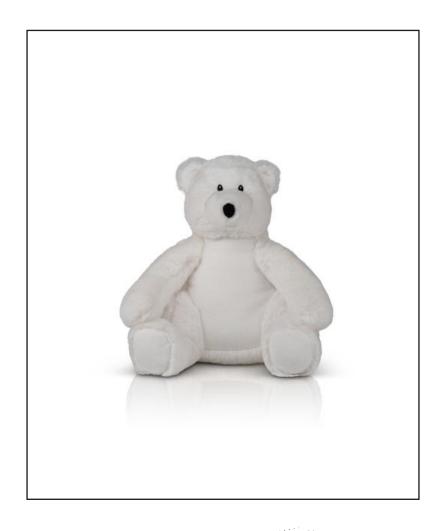

## MM061 Printme Eco Polar Bear

Fabric: 100% Recycled Polyester

Plush

Weight:

Sizes: ONE SIZE/M

Carton: 24

Country of Origin: China Commodity Code: 95030041

- Printme Eco Polar Bear
- Sewn eyes
- Flat surface on tummy for direct embroidery, sublimation or vinyl printing
- Complies with EN71 regulations
- Suitable for all ages

## MM061 Printme Eco Polar Bear

| Teddy Measurments | M  |
|-------------------|----|
| Full Heights-cms  | 22 |
|                   |    |
| Decoration Panel  |    |
| Length-cms        | 12 |
| Width-cms         | 12 |