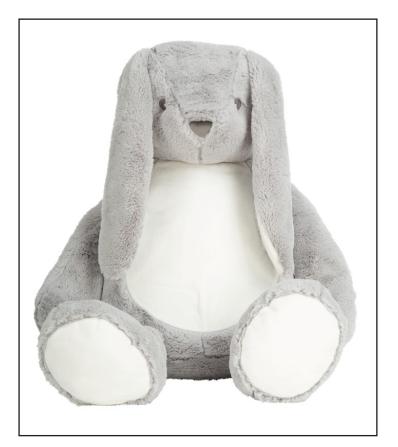

MM550 Giant Zippie Bunny

Fabric:

Weight: Sizes: Carton: Plush ONE SIZE/XL

100% Polyester

Hand wash only.

- Giant Zippie Bunny
- Sewn eyes
- Zip access at base for direct access onto the tummy for decoration

## MM550 Giant Zippie Bunny

| Teddy Measurments | XL |
|-------------------|----|
| Full Heights-cms  | 65 |
|                   |    |
| Decoration Panel  |    |
| Length-cms        | 30 |
| Width-cms         | 24 |