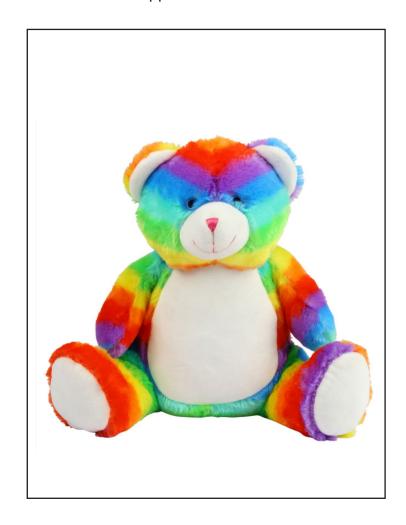

## MM555 Zippie Rainbow Bear

Fabric: 100% Polyester

Plush

Weight:

Sizes: ONE SIZE/L

Carton: 24

Country of Origin: China Commodity Code: 95030041

• Zippie Rainbow Bear

Sewn eyes

 Flat surface on tummy for direct embroidery, sublimation or vinyl printing

Removable separate inner head and body stuffing pads

Complies with EN71 regulations

Suitable for all ages

Hand wash only.

## MM555 Zippie Rainbow Bear

| Teddy Measurments | L    |
|-------------------|------|
| Full Heights-cms  | 33   |
|                   |      |
| Decoration Panel  |      |
| Length-cms        | 17   |
| Width-cms         | 16.5 |