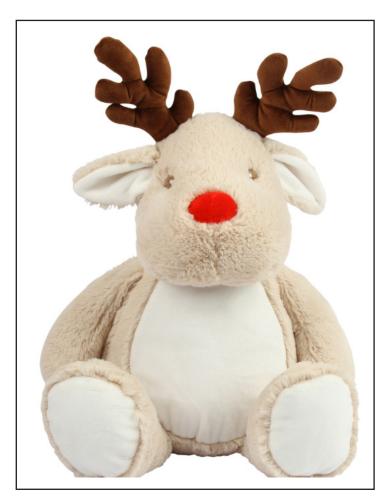

MM560 Zippie Reindeer

Fabric:

100% Polyester Plush

Weight: Sizes: Carton: ONE SIZE/L 24

Country of Origin: China Commodity Code: 95030041

- Zippie Reindeer
- Sewn eyes
- Zip access at base for direct access to tummy for decoration
- Removable inner tummy pad only
- Complies with EN71 regulations
- Suitable for all ages

## MM560 Zippie Reindeer

| Teddy Measurments | L    |
|-------------------|------|
| Full Heights-cms  | 34   |
|                   |      |
| Decoration Panel  |      |
| Length-cms        | 18.5 |
| Width-cms         | 16.5 |