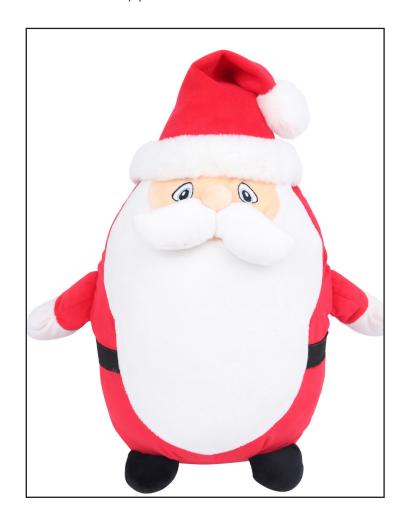

## MM563 Zippie Father Christmas

Fabric: 100% Polyester

Plush

Weight:

Sizes: ONE SIZE/L

Carton: 24

Country of Origin: China Commodity Code: 95030041

- Zippie Father Christmas
- Sewn eyes
- Zip on bottom of toy for direct access to tummy for decoration.
- Suitable for sublimation, vinyl and embroidery.
- Fully removable inner stuffing, including head piece.
- Comples with EN71 regulations
- Suitable for all ages

## MM563 Zippie Father Christmas

| Teddy Measurments | L    |
|-------------------|------|
| Full Heights-cms  | 33   |
|                   |      |
| Decoration Panel  |      |
| Length-cms        | 17.5 |
| Width-cms         | 18   |