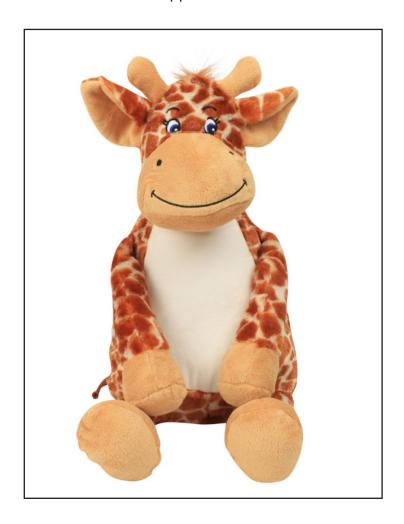

## MM564 Zippie Giraffe

Fabric: 100% Polyester

Plush

Weight:

Sizes: ONE SIZE/L

Carton: 24

Country of Origin: China Commodity Code: 95030041

- Zippie Giraffe
- Sewn eyes
- Zip on bottom of toy for direct access to tummy for decoration.
- Suitable for sublimation, vinyl and embroidery.
- Fully removable inner stuffing, including head piece.
- Complies with EN71 regulations
- Suitable for all ages

## MM564 Zippie Giraffe

| Teddy Measurments | L  |
|-------------------|----|
| Full Heights-cms  | 34 |
|                   |    |
| Decoration Panel  |    |
| Length-cms        | 19 |
| Width-cms         | 17 |