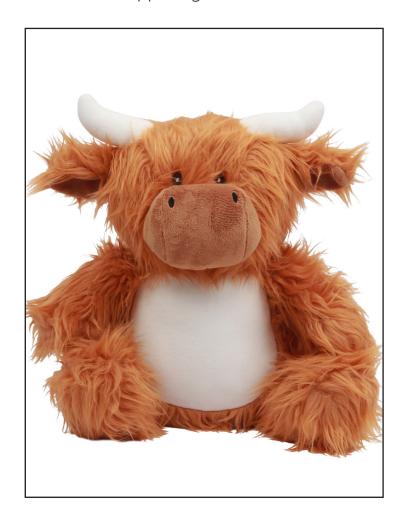

## MM565 Zippie Highland Cow

Fabric: 100% Polyester

Plush

Weight:

Sizes: ONE SIZE/L

Carton: 24

Country of Origin: China Commodity Code: 95030041

Zippie Highland Cow

Sewn eyes

 Zip on bottom of toy for direct access to tummy for decoration.

Suitable for sublimation, vinyl and embroidery.

• Fully removable inner stuffing, including head piece.

Complies with EN71 regulations

· Suitable for all ages

· Hand wash only.