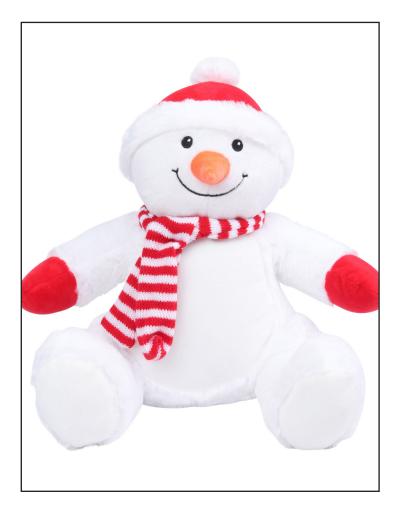

MM567 Zippie Snowman

Fabric:

100% Polyester Plush

Weight: Sizes: Carton:

ONE SIZE/L 24

Country of Origin: China Commodity Code: 95030041

- Zippie Snowman
- Sewn eyes
- Zip on bottom of toy for direct access to tummy for decoration.
- Suitable for sublimation, vinyl and embroidery.
- Removable inner tummy pad only.
- Complies with EN71 regulations
- Suitable for all ages

## MM567 Zippie Snowman

| Teddy Measurments | L    |
|-------------------|------|
| Full Heights-cms  | 35   |
|                   |      |
| Decoration Panel  |      |
| Length-cms        | 16   |
| Width-cms         | 17.5 |