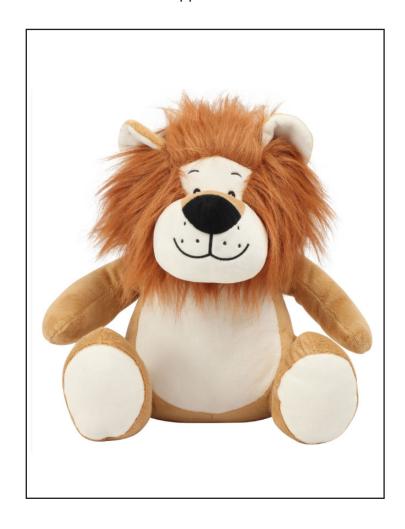

## MM569 Zippie Lion

Fabric: 100% Polyester

Plush

Weight:

Sizes: ONE SIZE/L

Carton: 24

Country of Origin: China Commodity Code: 95030041

- Zippie Lion
- Sewn eyes
- Zip access at base for direct access to tummy for decoration
- Fully removable inner stuffing, including head piece.
- Complies with EN71 regulations
- Suitable for all ages

## MM569 Zippie Lion

| Teddy Measurments | L  |
|-------------------|----|
| Full Heights-cms  | 35 |
|                   |    |
| Decoration Panel  |    |
| Length-cms        | 17 |
| Width-cms         | 17 |