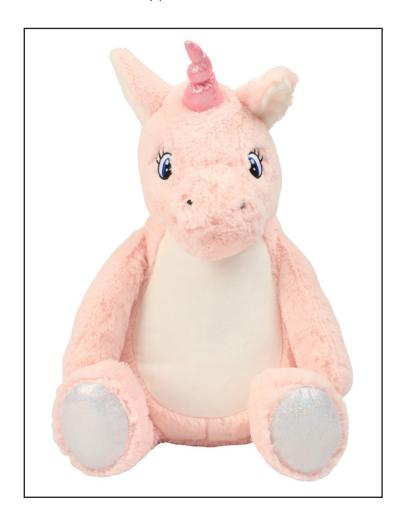

## MM570 Zippie Pink Unicorn

Fabric: 100% Polyester

Plush

Weight:

Sizes: ONE SIZE/L

Carton: 24

Country of Origin: China Commodity Code: 95030041

- Zippie Pink Unicorn
- Sewn eyes
- Zip access at base for direct access to tummy for decoration
- Removable separate inner head and body stuffing pads
- Complies with EN71 regulations
- Suitable for all ages

## MM570 Zippie Pink Unicorn

| Teddy Measurments | L    |
|-------------------|------|
| Full Heights-cms  | 34   |
|                   |      |
| Decoration Panel  |      |
| Length-cms        | 19   |
| Width-cms         | 13.5 |