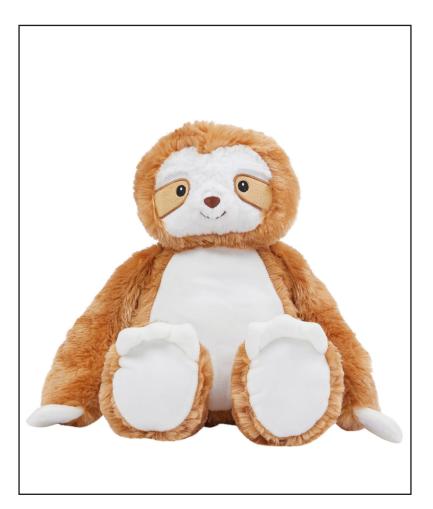

MM572 Zippie Sloth

Fabric:

100% Polyester Plush

Weight: Sizes: Carton:

ONE SIZE/L 24

Country of Origin: China Commodity Code: 95030041

- Zippie Sloth
- Sewn eyes
- Hook and loop fastenings on the hands so they can be connected
- Flat surface on tummy for direct embroidery, sublimation or vinyl printing
- Removable inner tummy pad only.
- Complies with EN71 regulations
- Suitable for all ages

## MM572 Zippie Sloth

| Teddy Measurments | L  |
|-------------------|----|
| Full Heights-cms  | 33 |
|                   |    |
| Decoration Panel  |    |
| Length-cms        | 18 |
| Width-cms         | 16 |