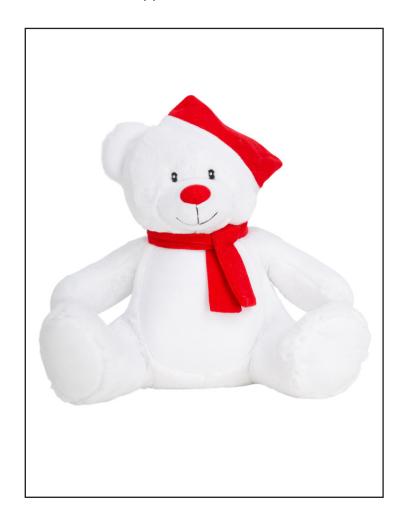

## MM573 Zippie Christmas Bear

Fabric: 100% Polyester

Plush

Weight:

Sizes: ONE SIZE/L

Carton: 24

Country of Origin: China Commodity Code: 95030041

- Zippie Christmas bear
- Removable inner pad & Zip access
- Suitable for embroidery, Sublimation
- Print and Vinyl printing
- Flat surface on Tummy for decoration
- Removable separate inner head and body stuffing pads
- Complies with EN71
- Suitable for all ages