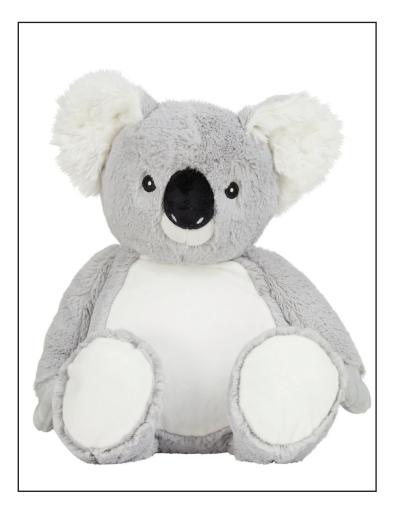

MM574 Zippie Koala Bear

Fabric:

100% Polyester Plush

Weight: Sizes: Carton:

ONE SIZE/L 24

Country of Origin: China Commodity Code: 95030041

- Zippie Koala Bear
- Sewn eyes
- Flat surface on tummy for direct
  embroidery, sublimation or vinyl printing
- Fully removable inner stuffing, including head piece.
- Complies with EN71 regulations
- Suitable for all ages

## MM574 Zippie Koala Bear

| Teddy Measurments | L  |
|-------------------|----|
| Full Heights-cms  | 33 |
|                   |    |
| Decoration Panel  |    |
| Length-cms        | 18 |
| Width-cms         | 16 |