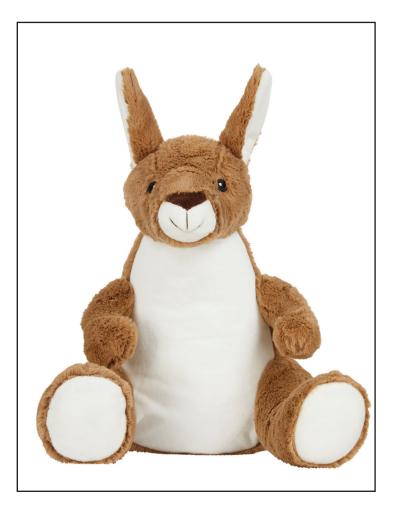

MM575 Zippie Kangaroo

Fabric:

100% Polyester Plush

Weight: Sizes: Carton:

ONE SIZE/L 24

Country of Origin: China Commodity Code: 95030041

- Zippie Kangaroo
- Sewn eyes
- Flat surface on tummy for direct
  embroidery, sublimation or vinyl printing
- Removable inner tummy pad only.
- Complies with EN71 regulations
- Suitable for all ages

## MM575 Zippie Kangaroo

| Teddy Measurments | L  |
|-------------------|----|
| Full Heights-cms  | 35 |
|                   |    |
| Decoration Panel  |    |
| Length-cms        | 24 |
| Width-cms         | 19 |