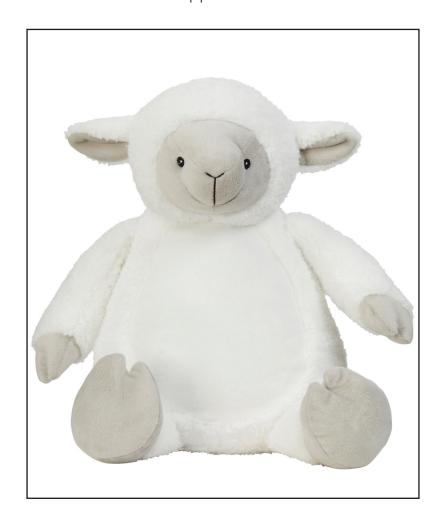

MM576 Zippie Lamb

Fabric: 100% Polyester

Plush

Weight:

Sizes: ONE SIZE/L

Carton: 24

Country of Origin: China Commodity Code: 95030041

Zippie Lamb

Sewn eyes

- Flat surface on tummy for direct embroidery, sublimation or vinyl printing
- Removable separate inner head and body stuffing pads
- Complies with EN71 regulations
- Suitable for all ages

· Hand wash only.

## MM576 Zippie Lamb

| Teddy Measurments | L  |
|-------------------|----|
| Full Heights-cms  | 35 |
|                   |    |
| Decoration Panel  |    |
| Length-cms        | 18 |
| Width-cms         | 16 |