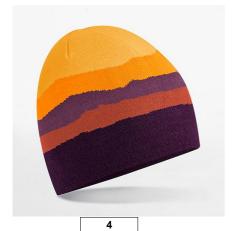

## **B394R**Mountain Peaks Pull-On Beanie

Made from recycled materials

TearAway label

Machine wash warm, do not iron, do not dry clean

**SKU Count** 

Size ONE\*

Carton Quantity
Poly Bag Qty
72
Pricelist Pack Qty

Contains 100% GRS certified recycled polyester, certified by

Control Union CU811033 Bold mountain scape design

Pull-on style

Recycled Polyester fleece band TearAway label for ease of rebranding

Matching Style(s) B44R