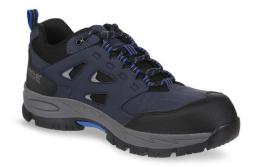

## **Product Specifications Sheet**

TRK205 Mudstone S1P Safety Shoe

**Fabric Information** 

64% PU upper 36% Polyester

Conforms to EN20345: 2011 - SB.
Water resistant PU nubuck and mesh upper with padded ankle protection.
Die cut EVA footbed and flexible

**Special Features** 

EVA midsole for underfoot comfort and sup-

Steel toe cap with oil resistant rubber outsole.

Footwear sizes 6-12 (39-**MENS** 

**Carton Quantity** 

**Country of Origin** China

64011000 **Commodity Code** 

Colours PANTONE

Black/Granite 9V8 19-4008TCX/18-0201 TCX Navy/OxfdBlue 942 19-3923TCX/19-4150TCX

SHOE SIZE UK 6 8 9 10 11 12 SHOE SIZE EU 39 41 42 43 44 46 47