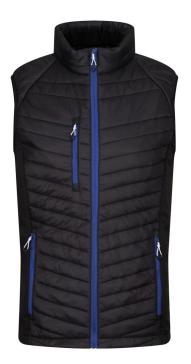

## **Product Specifications Sheet**

RG341 Men's Navigate Hybrid Bodywarmer

Fabric Information Polyadmide Body Panels

90% Polyester

10% Elastane Power Stretch

**Special Features** Polyamide panels to the body

> Lightweight recycled warmloft fill Durable WR finish to the body

Power stretch on the side of the body provides

comfort and ease of movement

Ideal for decoration with strategically placed baffles In 5 colours as part of our new Navigate range

**MENS** Sizes S - 3XL (EU 48-62)

**Carton Quantity** 

**Country of Origin** Myanmar **Commodity Code** 62014010

| COLOURS              | CODE | PANTONE                  |  |
|----------------------|------|--------------------------|--|
| 1. Black/Seal Grey   | 28P  | 19-4008TCX / 19-4104TCX  |  |
| 2. Black/New Royal   | B74  | 19-4008TCX / 19-3953 TCX |  |
| 3. Black/Classic Red | 48B  | 19-4008TCX / 19-1758TCX  |  |
| 4. Navy/Seal Grey    | 4RA  | 19-3923TCX /19-4104TCX   |  |
| 5. Navy/French Blue  | N5P  | 19-3923TCX / 18-4140TCX  |  |