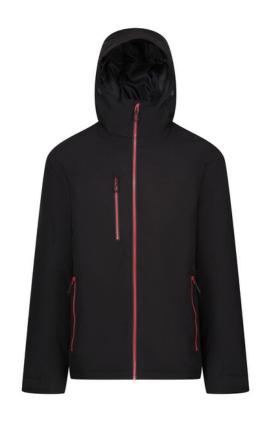

## **Product Specifications Sheet**

**RG580** Navigate Waterproof Insulated Jacket

Product Information Waterproof and br

Waterproof and breathable Isotex 10000 100%

recycled polyester 4-way stretch fabric

Taped seams

100% recycled Thermoguard insulation

Grown on adjustable hood Adjustable hem and cuffs Contrast zip detail

Multiple pockets including inner security zipped

pocket

Embroidery access zip

Men's Sizes S - 3XL (EU 48 - 62)

Carton Quantity 8

Country of Origin Chir

Commodity Code 6201401090

| COLOURS              |     | PANTONE               |
|----------------------|-----|-----------------------|
| 1. Black/Seal Grey   | 28P | 19-4008TCX/19-4104TCX |
| 2. Black/New Royal   | B74 | 19-4008TCX/19-3953TCX |
| 3. Black/Classic Red | 48B | 19-4008TCX/19-1758TCX |
| 4. Navy/Seal Grey    | 4RA | 19-3923TCX/19-4104TCX |
| 5. Navy/French Blue  | N5P | 19-3923TCX/18-4140TCX |