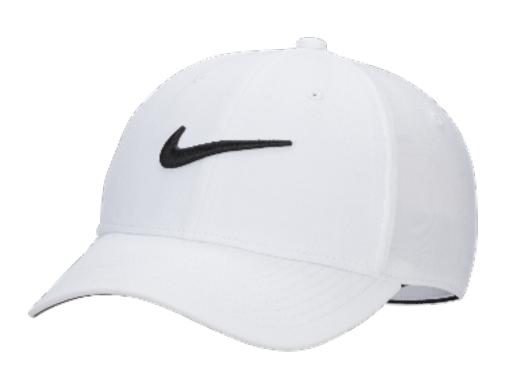

## NIKE DRI-FIT CLUB Structured Swoosh Cap FB5625

U NK DF CLUB CAP S CB P

Open the doors for the Club Cap. As you move through your day in this structured mid-depth cap designed with a single swoosh, feel confident that your noggin is secure and comfortable. With sweatwicking fabric that helps you stay dry, plus the tri-glide closure that makes for quick adjusting-you're set to go from one activity to the next with a fit that's just right.

Nike Dri-FIT technology moves sweat away from your skin for quicker evaporation, helping you stay dry and comfortable.

Tri-glide closure offers quick adjusting.

Eyelets help airflow so you stay cool.

## PRODUCT DETAILS

- Structured Fit
- Body: 100% Polyester. Sweatband: 91% Polyester, 9% Spandex.
- Clean with Damp Cloth
- Imported

FALL 2023

100 010, 011, 025, 335, 410, 480, 601, 657