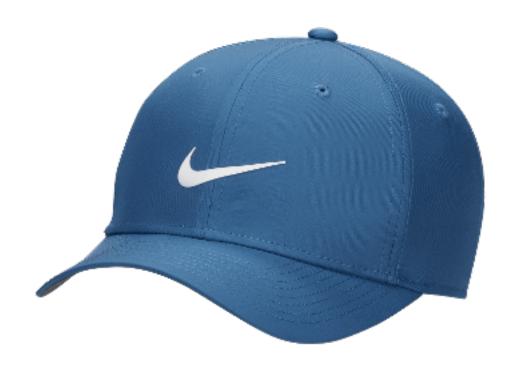

## **NIKE DRI-FIT RISE**

## STRUCTURED SNAPBACK CAP

FB5623

U NK DF RISE CAP S CB SNBK P

Designed for the gym, work and everywhere in-between, do it all with the Nike Dri-FIT Rise Cap. The structured, high-depth design features stretchy, sweat-wicking fabric that's meant to maintain its shape all day long. Top it off with a flexible snapback so you can confidently hit each stride and rep in your routine.

Nike Dri-FIT technology moves sweat away from your skin for quicker evaporation, helping you stay dry and comfortable.

4-way stretch twill fabric is smooth and lightweight.

Buckram is a stiff cotton fabric that's fused to the front panels to maintain its structured shape.

Snapback closure gives a throwback feel and an adjustable fit.

## PRODUCT DETAILS

- Structured fit
- Sweatband
- Embroidered eyelets
- Body: 100% polyester. Back of front panel: 100% polyester.
- Hand wash
- Imported

**457** | 010, 100, 247, 381, 690, 717

**FALL 2023** 