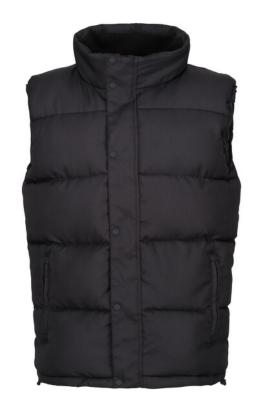

## **Product Specifications Sheet**

RG586 Men's Northdale Padded Bodywarmer

Hardwearing 300D Polyester fabric with a DWR **Product Information** 

finish

100% recycled Warmloft insulation Houndstooth printed polyester inner lining

Ribbed inner collar

Multiple pockets including 12' laptop/tablet

pocket

Adjustable hem

Concealed zip entrance for embroidery access

Sizes S - 3XL (EU 48 - 62) Men's

**Carton Quantity** 

**Country of Origin** 