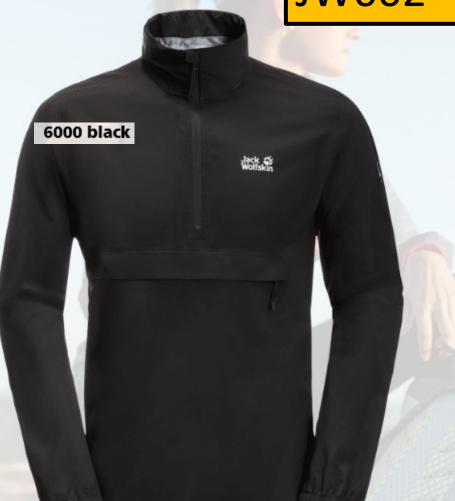

## JW002 Packable waterproof smock

## Details

Weight:

230g (Size M)

Pockets:

Front Pocket

Special Pockets:

Stow-Away Pocket

Hood:

Fixed, Stow Away in Collar

Reflective Feature:

Reflective Logos, Reflective Details

Main Fabric:

TEXAPORE RIPSTOP LIGHT 2.5L

100% Polyester

Additional Fabric:

STORMLOCK RIPSTOP 20D ECOSPHERE

100% Polyester (Recycled)

Weekdays in your home town, weekends away in Paris or London - you're always on the move. And the fun doesn't have to stop when it starts to rain. Just pull on your packable waterproof smock and you'll stay dry. The rain jacket is super light and takes up very little space in your pack. The jacket has a clean, contemporary design and is made of a robust and breathable TEXAPORE fabric. The hood can be stowed in the collar of the jacket. The large front pocket is ideal for keeping those small, important items close at hand when you're on the move, and it also doubles as a stow pouch for the jacket.