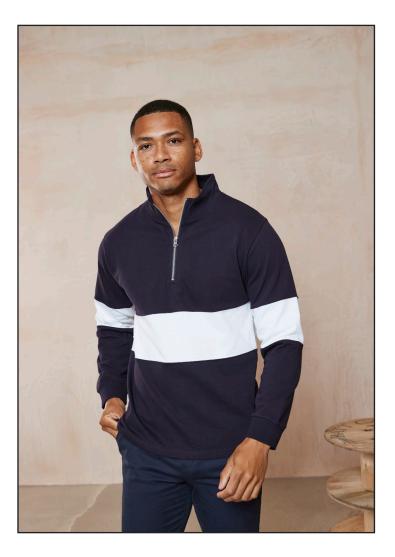

## FRONT ROW & CO

FR006 Panelled 1/4 Zip

Fabric: Weight: Sizes: Carton: 100% Cotton, Jersey 300gsm XS-2XL 36

Country of Origin: Commodity Code:

Bangladesh 61051000

- Cut and sew contrast
- Contrast stripe panel around middle and sleeves
- Self fabric funnel
- Herringbone back neck tape
- Silver metal zipper and puller