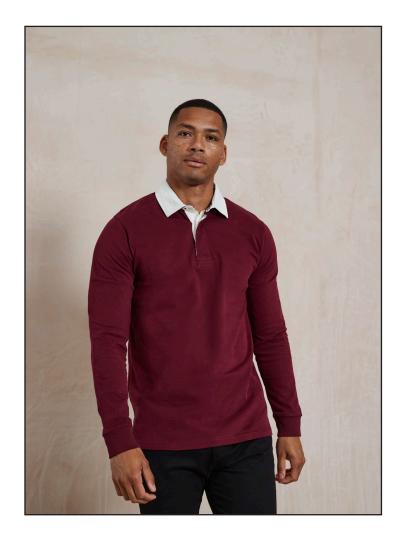

## FR104 Men's Premium Superfit Rugby Shirt

Fabric: 100% Cotton

Single Jersey

Weight: 300gsm peached finish

Sizes: XS-3XL Carton: 36

Country of Origin: Bangladesh Commodity Code: 61051000

- Slim fit
- Supersoft peached finish
- Traditional woven rugby collar with cotton webbing
- · Plastic buttons with contrast stitching
- Contrast striped taping in back neck and side vents
- · Zig zag detailing on under collar
- · Twin needle hems