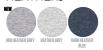

WHITES



### **COLORS**





# ESSENTIAL HEATHERS



UNISEX POLOS

# STPU332-PREPSTER LONG SLEEVE



# The unisex polo long sleeve

#### Medium Fit

- Set-in sleeve
- Flat knit rib on collar
- Inside heavy single jersey back neck tape
- Front placket with 2 buttons in matching body colour
- Slit at side seams with heavy single jersey facing
- Single needle topstitch at shoulder seams
- 1x1 rib at sleeve hem
- Bottom hem with narrow double needle topstitch

## Combo options



Shell : Piqué , 100% Cotton - Organic Ring Spun Combed , Fabric washed , 230 GSM

## Printing Specifications

For suitable print techniques, please download our printing guide

Certifications & memberships







Wash Instructions

Wash similar colours together, no ironing on print, wash and iron inside out.





|   | SIZES         | XXS  | XS   | S    | М    | L