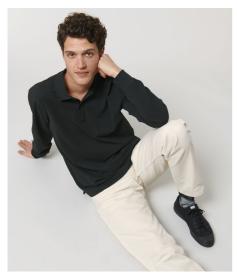

# STPU332-PREPSTER LONG SLEEVE

# The unisex polo long sleeve

#### Medium Fit

- Set-in sleeve
- Flat knit rib on collar
- Inside heavy single jersey back neck tape
- Front placket with 2 buttons in matching body colour
- Slit at side seams with heavy single jersey facing
- Single needle topstitch at shoulder seams
- 1x1 rib at sleeve hem
- Bottom hem with narrow double needle topstitch