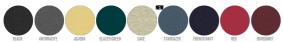

WHITES



### **COLORS**





# ESSENTIAL HEATHERS



UNISEX POLOS

# STPU332-PREPSTER LONG SLEEVE



# The unisex polo long sleeve

#### Medium Fit

- Set-in sleeve
- Flat knit rib on collar
- Inside heavy single jersey back neck tape
- Front placket with 2 buttons in matching body colour
- Slit at side seams with heavy single jersey facing
- Single needle topstitch at shoulder seams
- 1x1 rib at sleeve hem
- Bottom hem with narrow double needle topstitch

## Combo options



Shell : Piqué , 100% Cotton - Organic Ring Spun Combed , Fabric washed , 230 GSM

## Printing Specifications

For suitable print techniques, please download our printing guide

Certifications & memberships







Wash Instructions

Wash similar colours together, no ironing on print, wash and iron inside out.





|   | SIZES         | XXS  |