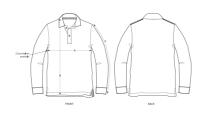

# STPU332-PREPSTER LONG SLEEVE

# The unisex polo long sleeve

#### Medium Fit

- Set-in sleeve
- Flat knit rib on collar
- Inside heavy single jersey back neck tape
- Front placket with 2 buttons in matching body colour
- Slit at side seams with heavy single jersey facing
- Single needle topstitch at shoulder seams
- 1x1 rib at sleeve hem
- Bottom hem with narrow double needle topstitch

|   | SIZES         | XXS  | XS   | S    | М    | L    | XL   | XXL  | 3XL  |
|---|---------------|------|------|------|------|------|------|------|------|
| Α | Half Chest    | 45   | 47.5 | 50.5 | 53.5 | 56.5 | 59.5 | 62.5 | 65.5 |
| В | Body Length   | 63.5 | 65.5 | 68.5 | 71.5 | 73.5 | 75.5 | 77.5 | 80.5 |
| С | Sleeve Length | 61   | 62   | 66   | 67.5 | 69   | 70.5 | 72   | 72   |