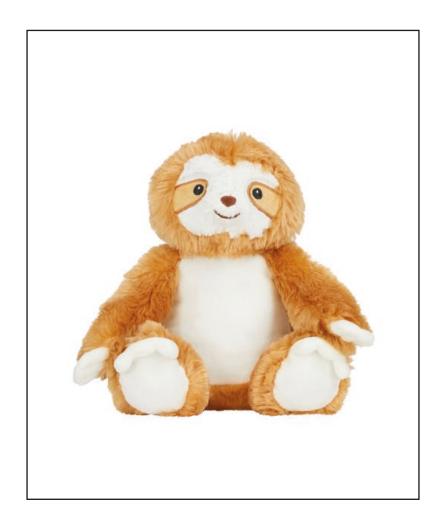

## MM060 Printme Sloth

Fabric: 100% Polyester

Plush

Weight:

Sizes: ONE SIZE/M

Carton: 48

Country of Origin: China Commodity Code: 95030041

Printme Sloth

Sewn eyes

 Flat surface on tummy for direct sublimation or vinyl printing

• Complies with EN71 regulations

Suitable for all ages

## MM060 Printme Sloth

| Teddy Measurments | М  |
|-------------------|----|
| Full Heights-cms  | 23 |
|                   |    |
| Decoration Panel  |    |
| Length-cms        | 12 |
| Width-cms         | 13 |