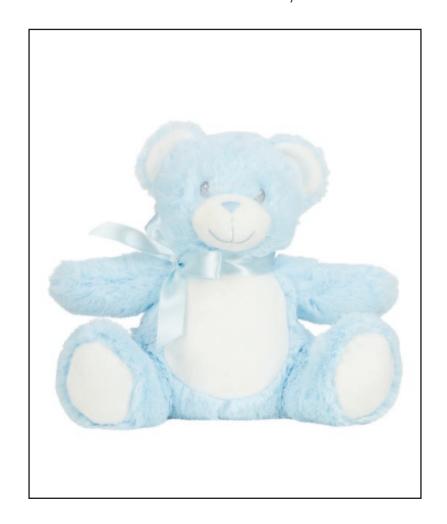

# MM060 Printme Blue Teddy

Fabric: 100% Polyester

Plush

Weight:

Sizes: ONE SIZE/M

Carton: 48

Country of Origin: China Commodity Code: 95030041

Printme Blue Teddy

Sewn eyes

 Flat surface on tummy for direct sublimation or vinyl printing

• Complies with EN71 regulations

Suitable for all ages

# MM060 Printme Blue Teddy

| Teddy Measurments | М    |
|-------------------|------|
| Full Heights-cms  | 24   |
|                   |      |
| Decoration Panel  |      |
| Length-cms        | 11   |
| Width-cms         | 11.5 |