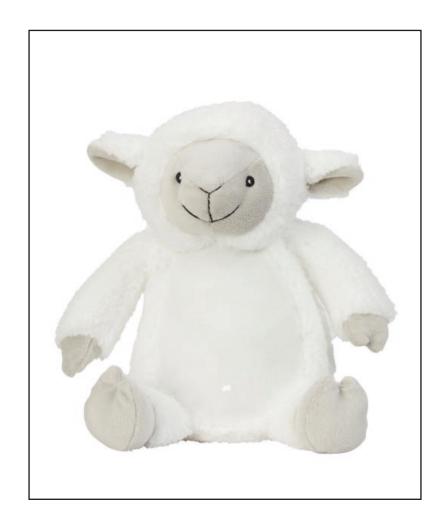

## MM060 Printme Lamb

Fabric: 100% Polyester

Plush

Weight:

Sizes: ONE SIZE/M

Carton: 48

Country of Origin: China Commodity Code: 95030041

Printme Lamb

Sewn eyes

 Flat surface on tummy for direct sublimation or vinyl printing

• Complies with EN71 regulations

Suitable for all ages

## MM060 Printme Lamb

| Teddy Measurments | М   |
|-------------------|-----|
| Full Heights-cms  | 23  |
|                   |     |
| Decoration Panel  |     |
| Length-cms        | 12  |
| Width-cms         | 9.5 |