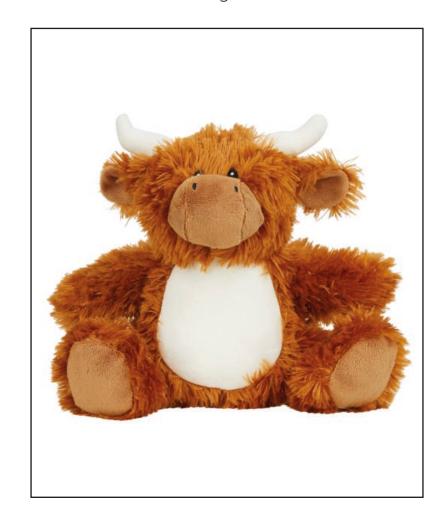

## MM060 Printme Highland Cow

100% Polyester Fabric:

Plush

Weight:

Sizes: ONE SIZE/M

Carton: 48

Country of Origin: China Commodity Code: 95030041

Printme Highland Cow

Sewn eyes

Flat surface on tummy for direct sublimation or vinyl printing

Complies with EN71 regulations Suitable for all ages

# MM060 Printme Highland Cow

| Teddy Measurments | М  |
|-------------------|----|
| Full Heights-cms  | 23 |
|                   |    |
| Decoration Panel  |    |
| Length-cms        | 10 |
| Width-cms         | 10 |