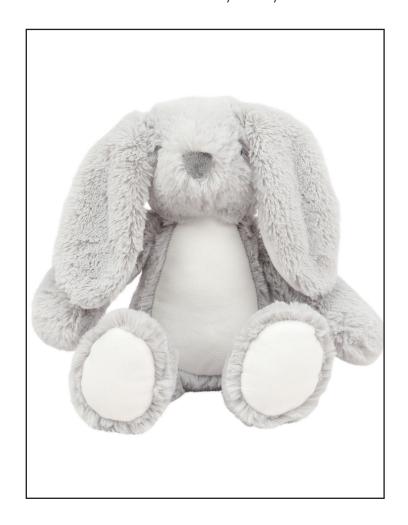

# MM060 Printme Bunny- Grey

100% Polyester Fabric:

Plush

Weight:

Sizes: ONE SIZE/M

Carton: 48

Country of Origin: China Commodity Code: 95030041

PRINTME Mini Bunny

Sewn eyes

Flat surface on tummy for direct sublimation or vinyl printing

Complies with EN71 regulations Suitable for all ages

# MM060 Printme Bunny-Grey

| Teddy Measurments | XS |
|-------------------|----|
| Full Heights-cms  | 22 |
|                   |    |
| Decoration Panel  |    |
| Length-cms        | 12 |
| Width-cms         | 8  |