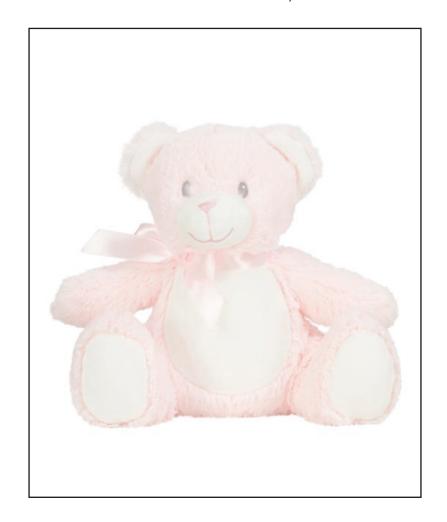

## MM060 Printme Pink Teddy

Fabric: 100% Polyester

Plush

Weight:

Sizes: ONE SIZE/M

Carton: 48

Country of Origin: China Commodity Code: 95030041

Printme Pink Teddy

Sewn eyes

 Flat surface on tummy for direct sublimation or vinyl printing

• Complies with EN71 regulations

Suitable for all ages

# MM060 Printme Pink Teddy

| Teddy Measurments | М    |
|-------------------|------|
| Full Heights-cms  | 24   |
|                   |      |
| Decoration Panel  |      |
| Length-cms        | 11   |
| Width-cms         | 11.5 |