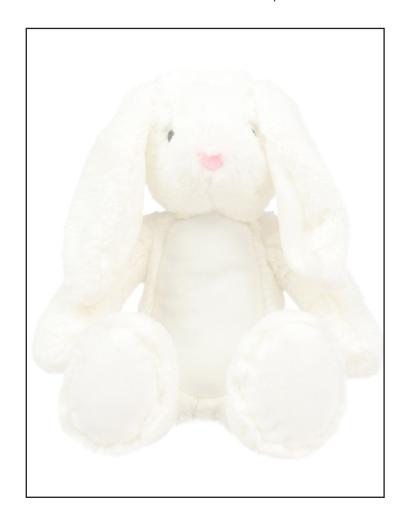

## MM060 Printme White Bunny

Fabric: 100% Polyester

Plush

Weight:

Sizes: ONE SIZE/M

Carton: 48

Country of Origin: China Commodity Code: 95030041

PRINTME Mini Bunny

Sewn eyes

 Flat surface on tummy for direct sublimation or vinyl printing

• Complies with EN71 regulations

Suitable for all ages

# MM060 Printme Bunny-White

| Teddy Measurments | XS |
|-------------------|----|
| Full Heights-cms  | 22 |
|                   |    |
| Decoration Panel  |    |
| Length-cms        | 12 |
| Width-cms         | 8  |