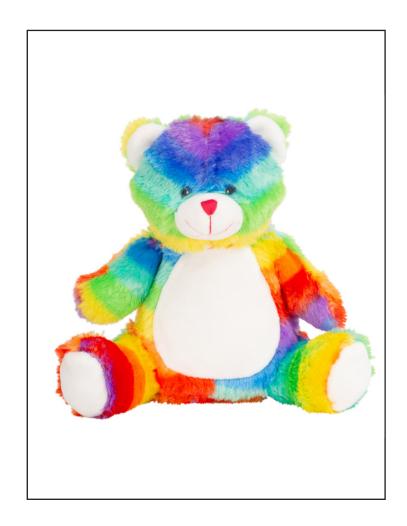

## MM060 Printme Rainbow Bear

Fabric: 100% Polyester

Plush

Weight:

Sizes: ONE SIZE/M

Carton: 48

Country of Origin: China Commodity Code: 95030041

- PRINTME Rainbow Bear
- Sewn eyes
- Flat surface on tummy for direct sublimation or vinyl printing
- Complies with EN71 regulations
- Suitable for all ages