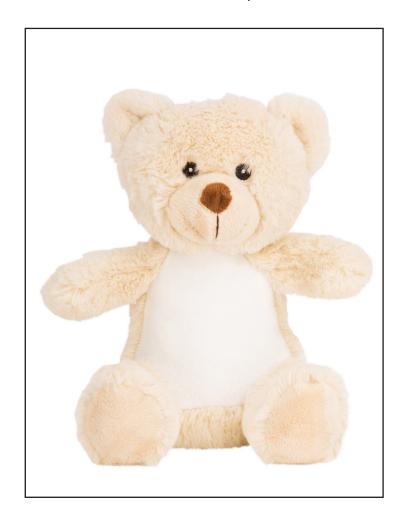

# MM060 Printme Blue Teddy

Fabric: 100% Polyester

Plush

Weight:

Sizes: ONE SIZE/M

Carton: 48

Country of Origin: China Commodity Code: 95030041

Printme Blue Teddy

Sewn eyes

 Flat surface on tummy for direct sublimation or vinyl printing

• Complies with EN71 regulations

Suitable for all ages

# MM060 Printme Blue Teddy

| Teddy Measurments | М    |
|-------------------|------|
| Full Heights-cms  | 24   |
|                   |      |
| Decoration Panel  |      |
| Length-cms        | 11   |
| Width-cms         | 11.5 |