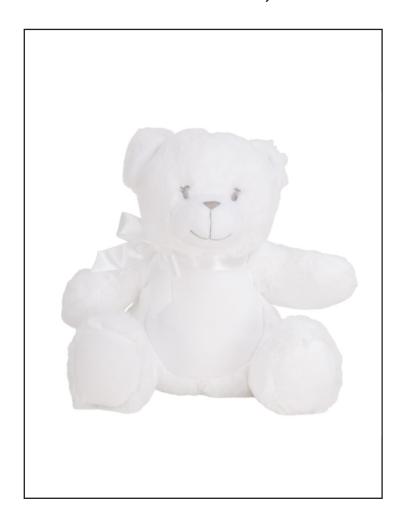

## MM060 Print Me White Teddy

Fabric: 100% Polyester

Plush

Weight:

Sizes: ONE SIZE/M

Carton: 48

Country of Origin: China Commodity Code: 95030041

- PRINTME White Teddy
- Sewn eyes
- Flat surface on tummy for direct sublimation or vinyl printing
- Complies with EN71 regulations
- Suitable for all ages

## MM060 Print Me White Teddy

| Teddy Measurments | М    |
|-------------------|------|
| Full Heights-cms  | 24   |
|                   |      |
| Decoration Panel  |      |
| Length-cms        | 11   |
| Width-cms         | 11.5 |