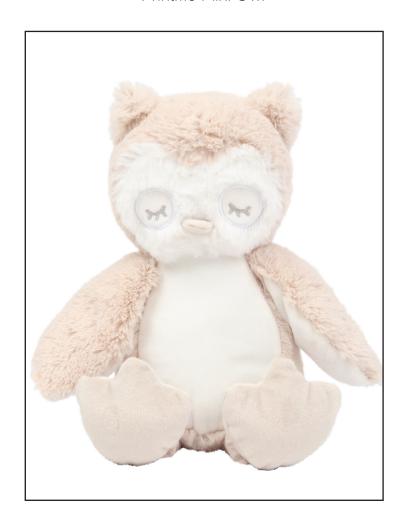

## MM060 Printme Mini Owl

Fabric: 100% Polyester

Plush

Weight:

Sizes: ONE SIZE/M

Carton: 48

Country of Origin: China Commodity Code: 95030041

PRINTME Mini Owl

Sewn eyes

 Flat surface on tummy for direct sublimation or vinyl printing

· Complies with EN71 regulations

Suitable for all ages

## MM060 Printme Owl

| Teddy Measurments | М  |
|-------------------|----|
| Full Heights-cms  | 24 |
|                   |    |
| Decoration Panel  |    |
| Length-cms        | 12 |
| Width-cms         | 10 |