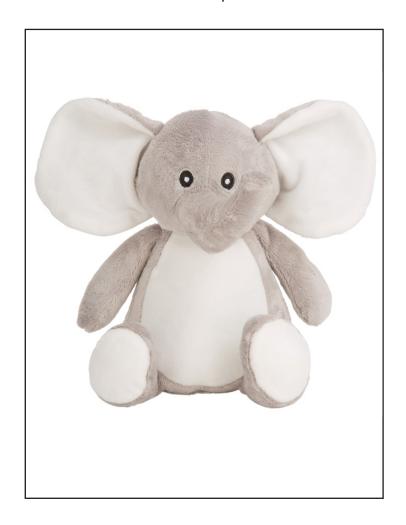

## MM060 Printme Elephant

Fabric: 100% Polyester

Plush

Weight:

Sizes: ONE SIZE/M

Carton: 48

Country of Origin: China Commodity Code: 95030041

PRINTME Elephant

- Sewn eyes
- Flat surface on tummy for direct sublimation or vinyl printing
- Complies with EN71 regulations
- Suitable for all ages

## MM060 Printme Elephant

| Teddy Measurments | M    |
|-------------------|------|
| Full Heights-cms  | 22   |
|                   |      |
| Decoration Panel  |      |
| Length-cms        | 12   |
| Width-cms         | 10.5 |