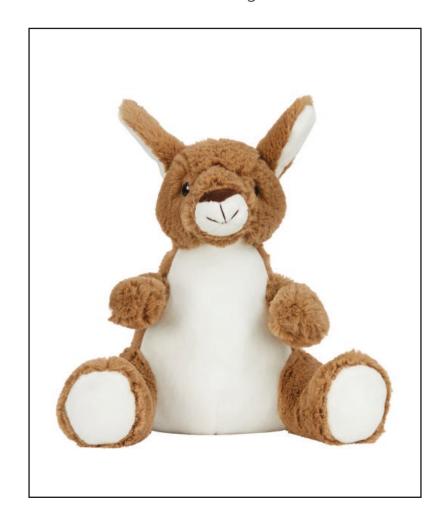

# MM060 Printme Kangaroo

Fabric: 100% Polyester

Plush

Weight:

Sizes: ONE SIZE/M

Carton: 48

Country of Origin: China Commodity Code: 95030041

Printme Kangaroo

Sewn eyes

 Flat surface on tummy for direct sublimation or vinyl printing

Complies with EN71 regulations

Suitable for all ages

# MM060 Printme Kangaroo

| Teddy Measurments | М    |
|-------------------|------|
| Full Heights-cms  | 23   |
|                   |      |
| Decoration Panel  |      |
| Length-cms        | 16.5 |
| Width-cms         | 13   |