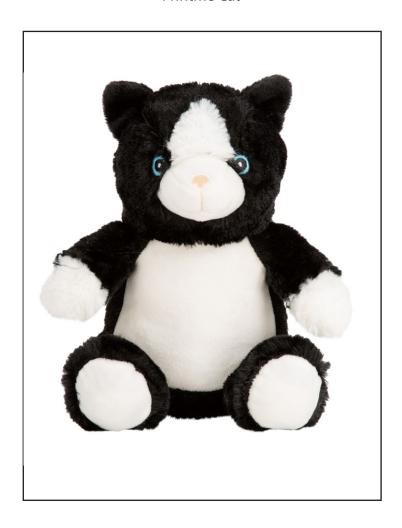

#### MM060 Printme Cat

Fabric: 100% Polyester

Plush

Weight:

Sizes: ONE SIZE/M

Carton: 48

Country of Origin: China Commodity Code: 95030041

PRINTME Cat

• Sewn eyes

 Flat surface on tummy for direct sublimation or vinyl printing

Complies with EN71 regulations

• Suitable for all ages

## MM060 Printme Cat

| Teddy Measurments | M    |
|-------------------|------|
| Full Heights-cms  | 22   |
|                   |      |
| Decoration Panel  |      |
| Length-cms        | 10.5 |
| Width-cms         | 12.5 |