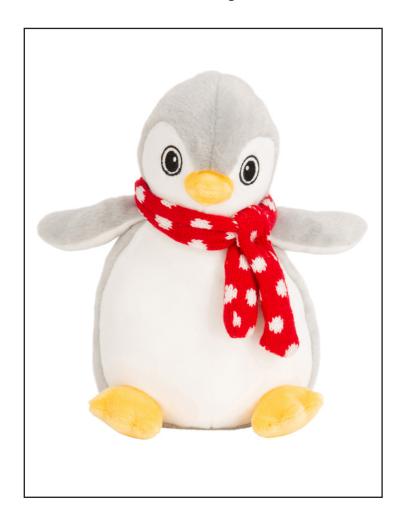

## MM060 Printme Penguin

Fabric: 100% Polyester

Plush

Weight:

Sizes: ONE SIZE/M

Carton: 48

Country of Origin: China Commodity Code: 95030041

PRINTME Penguin

- Sewn eyes
- Flat surface on tummy for direct sublimation or vinyl printing
- Complies with EN71 regulations
- Suitable for all ages

# MM060 Printme Penguin

| Teddy Measurments | M    |
|-------------------|------|
| Full Heights-cms  | 24   |
|                   |      |
| Decoration Panel  |      |
| Length-cms        | 15   |
| Width-cms         | 15.5 |