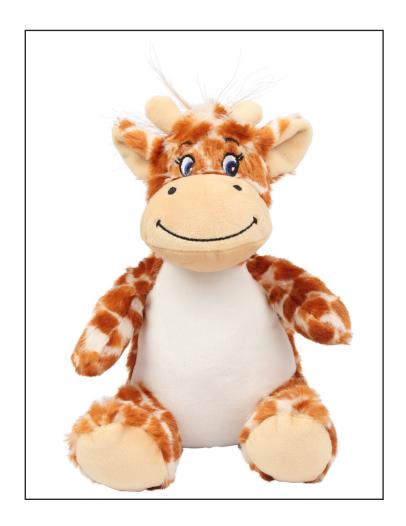

## MM060 Printme Giraffe

Fabric: 100% Polyester

Plush

Weight:

Sizes: ONE SIZE/M

Carton: 48

Country of Origin: China Commodity Code: 95030041

PRINTME Mini Giraffe

Sewn eyes

 Flat surface on tummy for direct sublimation or vinyl printing

· Complies with EN71 regulations

Suitable for all ages

## MM060 Printme Giraffe

| Teddy Measurments | XS |
|-------------------|----|
| Full Heights-cms  | 29 |
|                   |    |
| Decoration Panel  |    |
| Length-cms        |    |
| Width-cms         |    |
|                   |    |
|                   |    |
|                   |    |