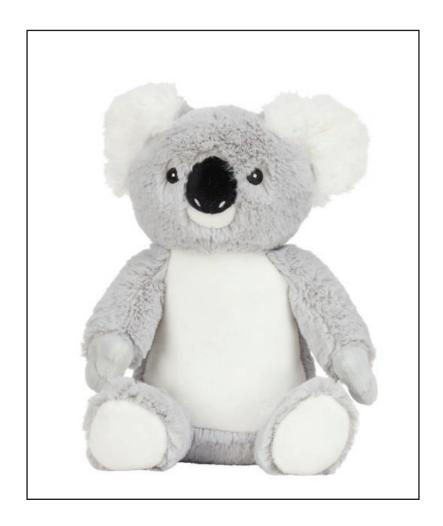

#### MM060 Printme Koala Bear

Fabric: 100% Polyester

Plush

Weight:

Sizes: ONE SIZE/M

Carton: 48

Country of Origin: China Commodity Code: 95030041

Printme Koala Bear

Sewn eyes

 Flat surface on tummy for direct sublimation or vinyl printing

• Complies with EN71 regulations

Suitable for all ages

## MM060 Printme Koala Bear

| Teddy Measurments | М  |
|-------------------|----|
| Full Heights-cms  | 26 |
|                   |    |
| Decoration Panel  |    |
| Length-cms        | 12 |
| Width-cms         | 12 |