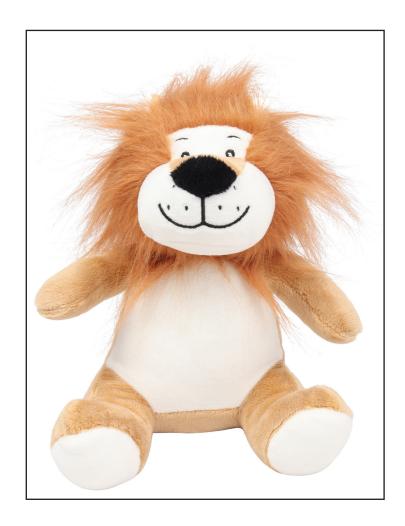

## MM060 Printme Lion

Fabric: 100% Polyester

Plush

Weight:

Sizes: ONE SIZE/M

Carton: 48

Country of Origin: China Commodity Code: 95030041

PRINTME Mini Lion

Sewn eyes

 Flat surface on tummy for direct sublimation or vinyl printing

Complies with EN71 regulations

Suitable for all ages

## MM060 Printme Lion

| Teddy Measurments | М  |
|-------------------|----|
| Full Heights-cms  | 26 |
|                   |    |
| Decoration Panel  |    |
| Length-cms        |    |
| Width-cms         |    |