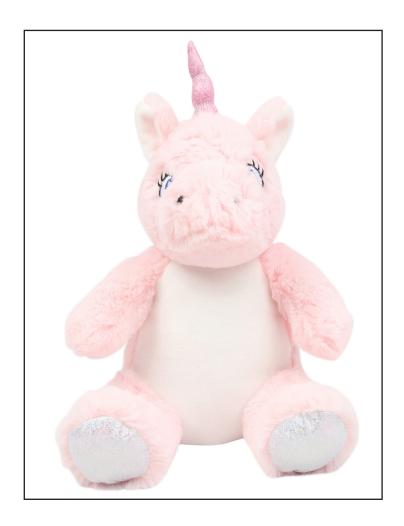

#### MM060 Printme Unicorn

Fabric: 100% Polyester

Plush

Weight:

Sizes: ONE SIZE/M

Carton: 48

Country of Origin: China Commodity Code: 95030041

PRINTME Mini Unicorn

Sewn eyes

 Flat surface on tummy for direct sublimation or vinyl printing

· Complies with EN71 regulations

Suitable for all ages

## MM060 Printme Unicorn

| Teddy Measurments | М    |
|-------------------|------|
| Full Heights-cms  | 22   |
|                   |      |
| Decoration Panel  |      |
| Length-cms        | 16.5 |
| Width-cms         | 12   |