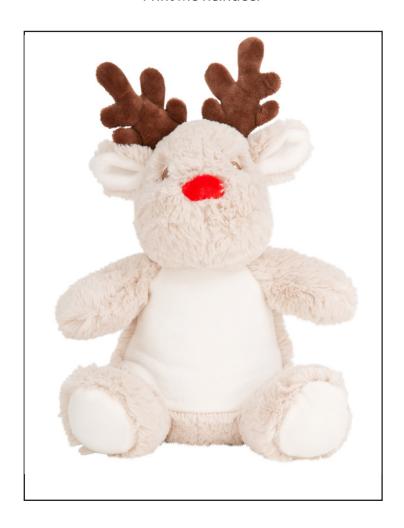

## MM060 Print Me Reindeer

Fabric: 100% Polyester

Plush

Weight:

Sizes: ONE SIZE/M

Carton: 48

Country of Origin: China Commodity Code: 95030041

PRINTME Reindeer

- Sewn eyes
- Flat surface on tummy for direct sublimation or vinyl printing
- Complies with EN71 regulations
- Suitable for all ages

#### MM060 Print Me Reindeer

| Teddy Measurments | M  |
|-------------------|----|
| Full Heights-cms  | 22 |
|                   |    |
| Decoration Panel  |    |
| Length-cms        | 11 |
| Width-cms         | 12 |