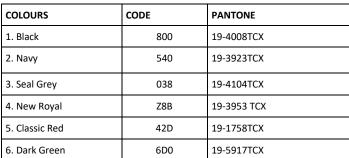

Grown on hood with drawcords

MENS Sizes XS - 3XL (EU 46-62)

Carton Quantity 16

Country of Origin Bangladesh
Commodity Code 61103091

| 6. Dark Green |      | 6D0  | 6D0 19-5917TCX |      |        |     |      |
|---------------|------|------|----------------|------|--------|-----|------|
|               |      | 1    | ı              | ı    | -<br>I | ı   | T    |
|               | XS   | S    | M              | L    | XL     | XXL | XXXL |
| CBL           | 68.5 | 68.5 | 71             | 73.5 | 76     | 76  | 78.5 |
| CHEST         | 91   | 99   | 107            | 115  | 123    | 133 | 141  |