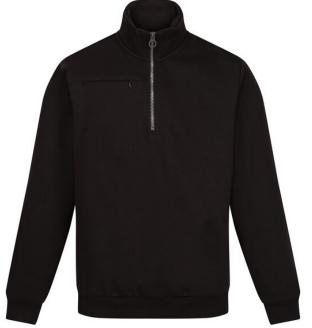

**Product Specifications Sheet** 

RG613 Pro 1/4 Zip Sweatshirt

 Fabric Information
 65% polyester brush back fabric

 35% sustainable cotton

Special Features In 6 colours across our new Pro Contract workwear range There will be no chest pocket in bulk production