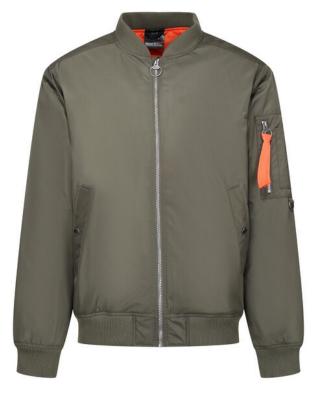

## **Product Specifications Sheet**

RG588 Pro Pilot Jacket

Waterproof Hydrafort 100% Polyester high shine **Product Information** 

fabric

100% recycled Thermoguard insulation 100% Polyester taffeta quilted lining

Multiple pockets including inner security pocket

Zipped sleeve pocket

Concealed zip entrance for embroidery access

Sizes S - 3XL (EU 48 - 62) Men's

**Carton Quantity** 16

**Country of Origin** 

6210200010 **Commodity Code** 