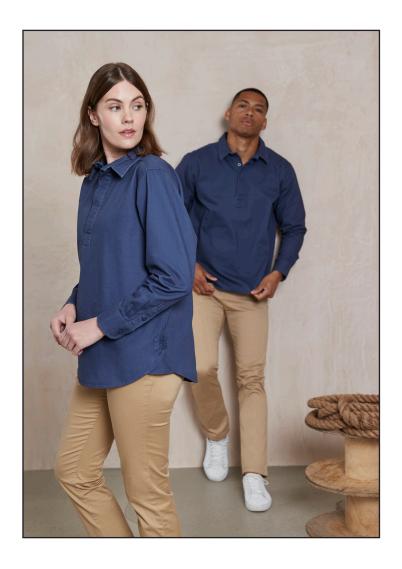

## FR050 Pullover Drill Shirt

Fabric: 100% Cotton

Drill weave

Weight: 265gsm

Sizes: XS-3XL

Carton: XS,2XL, 3XL =12; S-XL =24

Country of Origin: Bangladesh Commodity Code: 62053000

- · Long sleeved plain drill shirt
- Pullover with concealed button fastenings
- Heavy garment wash
- · Adjustable button cuff and placket
- Curved hem
- Self fabric side vent inserts
- Forward shoulder seam
- Back neck buggy and hanging loop
- · Tag Free for easy re-branding
- Re-sealable, recyclable bags; made from 100% recycled plastic