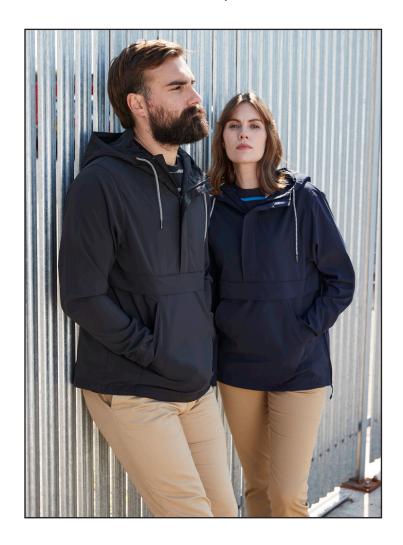

## FR905 Pullover 1/2 Zip Jacket

Fabric: 100% Polyester

Poplin T400

Weight: 150gsm XS-2XL Sizes: Carton: 24

Country of Origin: Bangladesh Commodity Code: 61109010

- Hooded pullover jacket
- Regular fit
- Chest panel with flaps front and back
- Functional contrast lace draw cords around hood
- DTM coated metal eyelets at hood opening
- C/F 1/2 zip opening
- Large kangaroo style pockets; sewn into chest panel and hem