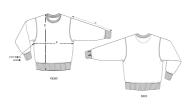

|   | SIZES         | XXS  | XS   | S    | М  | L    | XL | XXL  | 3XL  |
|---|---------------|------|------|------|----|------|----|------|------|
| А | Half Chest    | 51.5 | 54   | 56.5 | 59 | 62   | 65 | 68   | 71   |
| В | Body Length   | 62   | 63   | 66   | 70 | 72   | 74 | 76   | 79   |
| С | Sleeve Length | 57.5 | 58.5 | 61.5 | 64 | 65.5 | 67 | 68.5 | 68.5 |