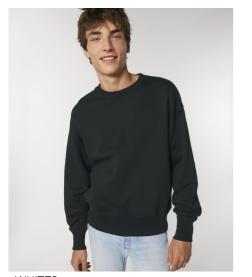

### The unisex relaxed crew neck sweatshirt

Relaxed Fit

Set-in sleeve

- 2x2 Rib at neck collar, sleeve hem and bottom hem
- Inside herringbone back tape
- Self fabric half moon at back neck
- Single needle topstitch at neckline

• Armhole, sleeve hem, and bottom hem with twin needle topstitch