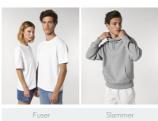

### The unisex relaxed crew neck sweatshirt

Relaxed Fit

Set-in sleeve

- 2x2 Rib at neck collar, sleeve hem and bottom hem
- Inside herringbone back tape
- Self fabric half moon at back neck
- Single needle topstitch at neckline