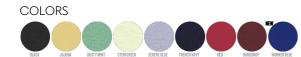

#### Combo options

Shell : Brushed , 85% Cotton - Organic Ring Spun Combed , 15% Polyester -Recycled , Fabric washed , Light sueded , 350 GSM