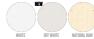

# WHITES







## ESSENTIAL HEATHERS



UNISEX CREW NECK SWEATSHIRTS **STSU857 - RADDER** 



### The unisex relaxed crew neck sweatshirt

Relaxed Fit

Set-in sleeve

- 2x2 Rib at neck collar, sleeve hem and bottom hem
- Inside herringbone back tape
- Self fabric half moon at back neck
- Single needle topstitch at neckline

• Armhole, sleeve hem, and bottom hem with twin needle topstitch

#### Combo options



Shell : Brushed , 85% Cotton - Organic Ring Spun Combed , 15% Polyester -Recycled , Fabric washed , Light sueded , 350 GSM

#### Printing Specifications

For suitable print techniques, please download our printing guide

Certifications & memberships





Wash Instructions

Wash similar colours together, do not iron on print, wash and iron inside out.





|   | SIZES         | XXS  | XS   | S