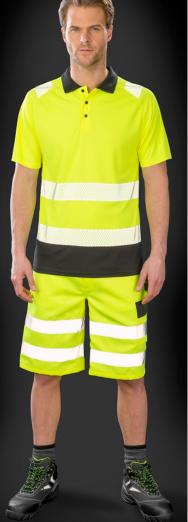

## **RECYCLED SAFETY POLO SHIRT**

Cool and breathable, an eye-catching and comfortable, safety polo shirt in recycled, soft textured fabric with Hi Tech Stretch.

| Origin: China Ava                                                                           | ilable: AUGUST        | Commodity Code: 6105201000                                                                                                                                                                                                                                                                                                                                                                                                                                                                                                                                                                                                                                                          |
|---------------------------------------------------------------------------------------------|-----------------------|-------------------------------------------------------------------------------------------------------------------------------------------------------------------------------------------------------------------------------------------------------------------------------------------------------------------------------------------------------------------------------------------------------------------------------------------------------------------------------------------------------------------------------------------------------------------------------------------------------------------------------------------------------------------------------------|
| <text><text><text></text></text></text>                                                     |                       | Tech:         Breathable, Quick Dry         UK EN ISO 20471: 2013+A1:2016 Class 2         G G G         RIS-3279-TOM Issue 2:2019 Class 2 (orange)         G G G         (equivalent 1)         (equivalent 1)         Top stitched shoulder and sleeve detail         Easy stretch, printed safety bands         Contrast black panel and collar         3 button placket with spare         Stretch ribbed collar         Dark panels to mask grime         End of life recyclable         Made from highest quality sustainable yarns using 100% post-consumer PET recycled plastic bottles as an equivalent to conventional yarns         Recycled cartons & biodegradable bags |
|                                                                                             |                       |                                                                                                                                                                                                                                                                                                                                                                                                                                                                                                                                                                                                                                                                                     |
| Sizes<br>UK<br>EU                                                                           |                       | <b>4XL/5XL</b><br>56/59<br>66/69                                                                                                                                                                                                                                                                                                                                                                                                                                                                                                                                                                                                                                                    |
| <b>Colours:</b><br>FLUORESCENT YELLOW/BLACK (394/BLK)<br>FLUORESCENT ORANGE/BLACK (811/BLK) |                       | WASH INSTRUCTION:                                                                                                                                                                                                                                                                                                                                                                                                                                                                                                                                                                                                                                                                   |
| FLUORESCENT OF                                                                              | ANGE/BLACK (OT I/BLK) |                                                                                                                                                                                                                                                                                                                                                                                                                                                                                                                                                                                                                                                                                     |
| FLUORESCENT OF Decoration Access                                                            |                       | Decoration Type: Embroidery, Print, Transfer                                                                                                                                                                                                                                                                                                                                                                                                                                                                                                                                                                                                                                        |