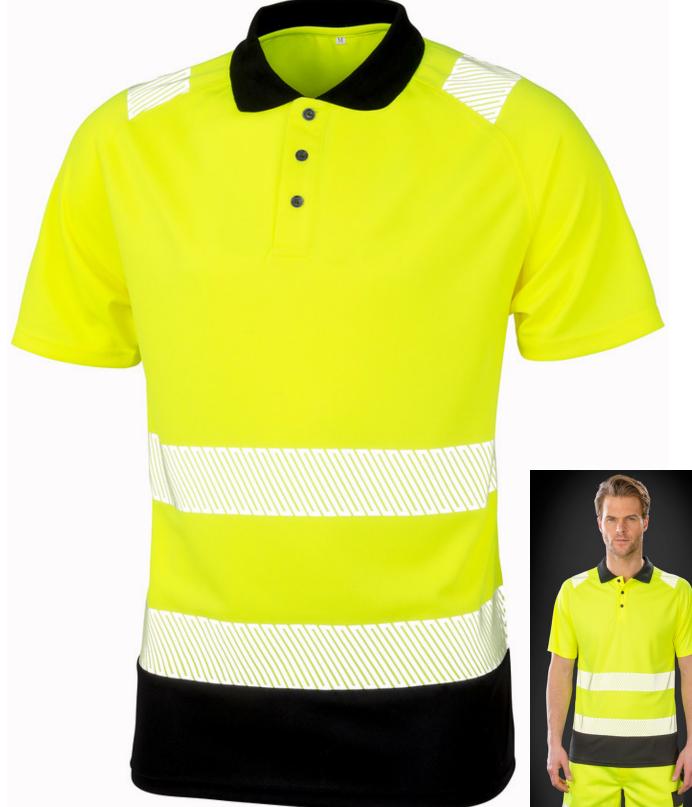

## **RECYCLED SAFETY POLO SHIRT**

Cool and breathable, an eye-catching and comfortable, safety polo shirt in recycled, soft textured fabric with Hi Tech Stretch.

| Origin: China Ava                                                                           | ilable: AUGUST        | Commodity Code: 6105201000                                                                                                                                                                                                                                                                                                                                                                                                                                                                                                                                                                                                                                                          |
|---------------------------------------------------------------------------------------------|-----------------------|-------------------------------------------------------------------------------------------------------------------------------------------------------------------------------------------------------------------------------------------------------------------------------------------------------------------------------------------------------------------------------------------------------------------------------------------------------------------------------------------------------------------------------------------------------------------------------------------------------------------------------------------------------------------------------------|
| <text><text><text></text></text></text>                                                     |                       | Tech:         Breathable, Quick Dry         UK EN ISO 20471: 2013+A1:2016 Class 2         G G G         RIS-3279-TOM Issue 2:2019 Class 2 (orange)         G G G         (equivalent 1)         (equivalent 1)         Top stitched shoulder and sleeve detail         Easy stretch, printed safety bands         Contrast black panel and collar         3 button placket with spare         Stretch ribbed collar         Dark panels to mask grime         End of life recyclable         Made from highest quality sustainable yarns using 100% post-consumer PET recycled plastic bottles as an equivalent to conventional yarns         Recycled cartons & biodegradable bags |
|                                                                                             |                       |                                                                                                                                                                                                                                                                                                                                                                                                                                                                                                                                                                                                                                                                                     |
| Sizes<br>UK<br>EU                                                                           |                       | <b>4XL/5XL</b><br>56/59<br>66/69                                                                                                                                                                                                                                                                                                                                                                                                                                                                                                                                                                                                                                                    |
| <b>Colours:</b><br>FLUORESCENT YELLOW/BLACK (394/BLK)<br>FLUORESCENT ORANGE/BLACK (811/BLK) |                       | WASH INSTRUCTION:                                                                                                                                                                                                                                                                                                                                                                                                                                                                                                                                                                                                                                                                   |
| FLUORESCENT OF                                                                              | ANGE/BLACK (OT I/BLK) |                                                                                                                                                                                                                                                                                                                                                                                                                                                                                                                                                                                                                                                                                     |
| FLUORESCENT OF Decoration Access                                                            |                       | Decoration Type: Embroidery, Print, Transfer                                                                                                                                                                                                                                                                                                                                                                                                                                                                                                                                                                                                                                        |

**R501X RECYCLED SAFETY POLO** 