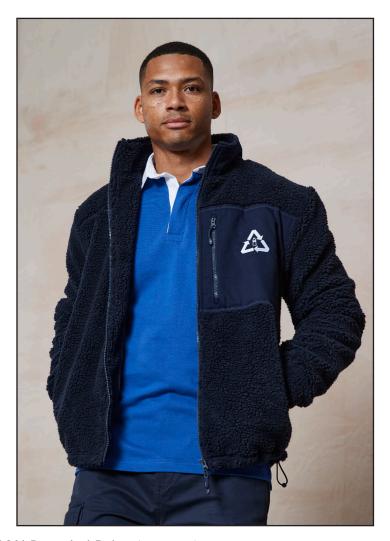

#### FR854 Recycled Sherpa Fleece

Fabric: 100% Recycled Polyester

Sherpa Fleece

Weight: 300gsm Sizes: XS-2XL

Carton: XS,2XL = 12; S-XL = 24

Country of Origin: Bangladesh Commodity Code: 61023010

- · ZIp through fleece jacket, regular fit
- · Lined with embroidery access
- · Contrast funnel collar, fleece inner
- Flatlock stitched contrast twill panels 65% polyester/35% cotton
- · Front chest pocket with zipper
- · Welt side pockets with popper fastening
- Elasticated cuffs
- · Curved hem with elasticated cord
- Tag Free for easy re-branding
- Re-sealable, recyclable bags; made from 100% recycled plastic