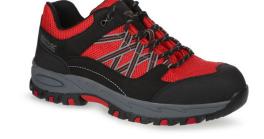

## **Product Specifications Sheet**

TRK204 Sandstone SB Safety Shoe

**Fabric Information** 

50% PU upper 50% Polyester

Conforms to EN20345: 2011 - SB.
Water resistant PU nubuck and mesh upper with padded ankle protection.
Die cut EVA footbed and flexible

**Special Features** 

EVA midsole for underfoot comfort and sup-

Steel toe cap with oil resistant rubber outsole.

Footwear sizes 6-12 (39-**MENS** 

**Carton Quantity** 

**Country of Origin** China

64011000 **Commodity Code** 

Colours PANTONE

Red/Black 105 19-1664 TCX / 19-4008TCX Briar/Black 21G 19-3906 TCX / 19-4008TCX

SHOE SIZE UK 7 8 10 11 12 6 SHOE SIZE EU 39 42 43 46 47

All measurements are in CM\*