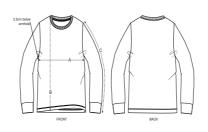

# The unisex's dry handfeeling long sleeve t-shirt

#### Medium Fit

- Set-in sleeve
- 1x1 rib at neck collar and sleeve hem
- Inside back neck tape in self fabric
- Bottom hem with wide double topstitch

Shell : Single Jersey , 100% Cotton - Organic Ring Spun Combed , Dry Handfeel , 200 GSM