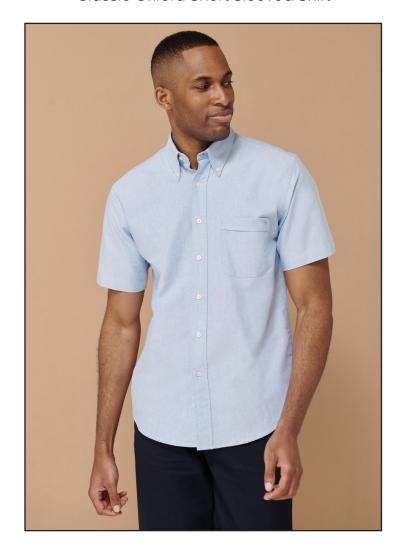

## HENBURY

H515 Classic Oxford Short Sleeved Shirt

Fabric: 77% Cotton/

23% Polyester

Oxford Weave

Weight: 170qsm Sizes: S-4XL\* Carton: 24 (4XL=12) Country of Origin: Bangladesh Commodity Code: 62052000

Cotton rich Oxford weave, wrinkle resistant

- Classic fit. button down collar
- Pearlised buttons
- Back yoke with central box pleat detail
- Left breast pocket
- Curved hemline
- Matches ladies' H516

WRINKLE RESISTANT

- Machine wash warm
- Wash dark colours separately
- Colour loss may occur during initial washes
- Iron on reverse
- Do not iron on decoration
- Dry out of direct sunlight and heat