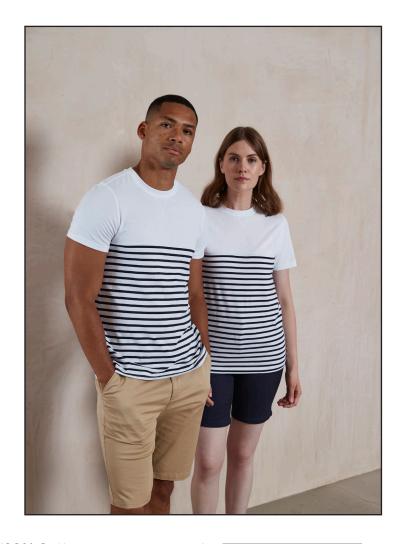

## FR135 Short Sleeved Breton Striped T-Shirt

Fabric: 100% Cotton

Single Jersey

Weight: 180gsm XS-2XL Sizes: Carton: 36

Country of Origin: Bangladesh Commodity Code: 61091000

- Regular fit, heavyweight short sleeved striped T-shirt
- Crew neck with stretch ribbed neckline
- Twin needle stitching ribbed neckline
- 'V' flatlock stitching at neck
- Flatlock stitching at neck, shoulder seam and
- High chest and upper arm contrast panel