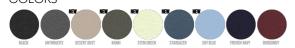

Shell : Brushed , 85% Cotton - Organic Ring Spun Combed , 15% Polyester -Recycled , Fabric washed , Light sueded , 300 GSM

ESSENTIAL HEATHERS

Printing Specifications

For suitable print techniques, please download our printing guide