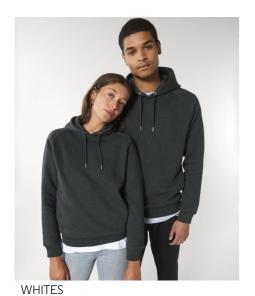

## The unisex side pocket hoodie sweatshirt

Medium Fit

- Raglan sleeve
- Double layered hood in self fabric
- Round drawcords in matching body colour with metal tipping
- Metal eyelets
- Inside herringbone back neck tape
- Self fabric half moon at back neck
- Slanted side seams with pockets
- 1x1 rib at sleeve hem and bottom hem
- Flatlock topstitch on all seams