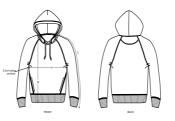

## The unisex side pocket hoodie sweatshirt

Medium Fit

- Raglan sleeve
- Double layered hood in self fabric
- Round drawcords in matching body colour with metal tipping
- Metal eyelets
- Inside herringbone back neck tape
- Self fabric half moon at back neck
- Slanted side seams with pockets
- 1x1 rib at sleeve hem and bottom hem
- Flatlock topstitch on all seams

Certifications & memberships

Wash Instructions

Wash similar colours together, do not iron on print, wash and iron inside out.

STANLEY/STELLA

|   | SIZES         | XXS  | XS   | S    | М  | L    | XL | XXL  | 3XL  | 4XL  |
|---|---------------|------|------|------|----|------|----|------|------|------|
| А | Half Chest    | 46.5 | 49   | 51.5 | 54 | 57   | 60 | 63   | 66   | 71   |
| В | Body Length   | 63   | 65   | 68   | 72 | 74   | 76 | 78   | 80   | 82   |
| С | Sleeve Length | 69   | 69.5 | 75   | 79 | 80.5 | 82 | 83.5 | 83.5 | 83.5 |