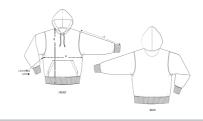

### Relaxed Fit

- Set-in sleeve
- Double layered hood in self fabric
- Flat drawcords in matching body colour with metal tipping
- Metal eyelets
- Inside herringbone back neck tape
- Self fabric half moon at back neck
- Single needle topstitch at neckline
- 2x2 rib at sleeve hem and bottom hem
- Armhole, sleeve hem, and bottom hem with twin needle topstitch
- Kangaroo pocket at front

## Wash Instructions

Wash similar colours together, do not iron on print, wash and iron inside out.

|   | SIZES         | XXS  | XS   | S    | М  | L    | XL | XXL  | 3XL  |
|---|---------------|------|------|------|----|------|----|------|------|
| Α | Half Chest    | 51.5 | 54   | 56.5 | 59 | 62   | 65 | 68   | 71   |
| В | Body Length   | 62   | 63   | 66   | 70 | 72   | 74 | 76   | 79   |
| С | Sleeve Length | 57.5 | 58.5 | 61.5 | 64 | 65.5 | 67 | 68.5 | 68.5 |