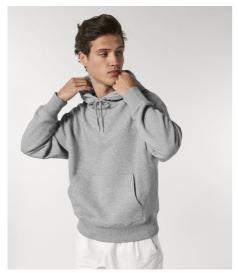

# STSU856-SLAMMER

## The unisex relaxed hoodie sweatshirt

### Relaxed Fit

- Set-in sleeve
- Double layered hood in self fabric
- Flat drawcords in matching body colour with metal tipping
- Metal eyelets
- Inside herringbone back neck tape
- Self fabric half moon at back neck
- Single needle topstitch at neckline
- 2x2 rib at sleeve hem and bottom hem
- Armhole, sleeve hem, and bottom hem with twin needle topstitch
- Kangaroo pocket at front