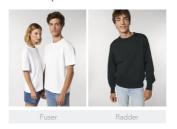

WHITES



### COLORS





ESSENTIAL HEATHERS



### UNISEX HOODIE SWEATSHIRTS

# STSU856-SLAMMER



## The unisex relaxed hoodie sweatshirt

### Relaxed Fit

- Set-in sleeve
- Double layered hood in self fabric
- Flat drawcords in matching body colour with metal tipping
- Metal eyelets
- Inside herringbone back neck tape
- Self fabric half moon at back neck
- Single needle topstitch at neckline
- 2x2 rib at sleeve hem and bottom hem
- Armhole, sleeve hem, and bottom hem with twin needle topstitch
- Kangaroo pocket at front

## Combo options



Shell: Brushed, 85% Cotton - Organic Ring Spun Combed, 15% Polyester - Recycled, Fabric washed, Light sueded, 350 GSM

#### **Printing Specifications**

For suitable print techniques, please download our printing guide

Certifications & memberships









## Wash Instructions

Wash similar colours together, do not iron on print, wash and iron inside out.



|   | SIZES         | XXS  | XS   | S    | М  | L    | XL | XXL  | 3XL  |
|---|---------------|------|------|------|----|------|----|------|------|
| Α | Half Chest    | 51.5 | 54   | 56.5 | 59 | 62   | 65 | 68   | 71   |
| В | Body Length   | 62   | 63   | 66   | 70 | 72   | 74 | 76   | 79   |
| С | Sleeve Length | 57.5 | 58.5 | 61.5 | 64 | 65.5 | 67 | 68.5 | 68.5 |