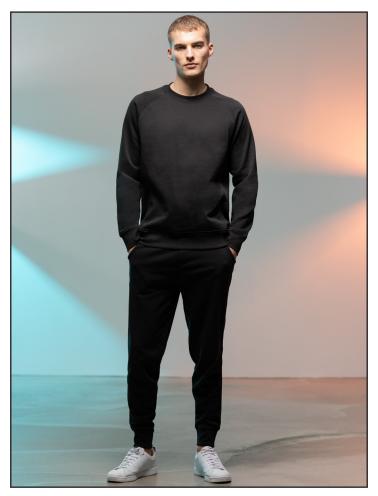

SF425 MEN'S SLIM FIT CUFFED JOGGERS

Fabric: 60% Cotton, 40% Polyester Single Jersey Weight: 250gsm Sizes: S-2XL Carton: 24

Country of Origin: BANGLADESH Commodity Code: 61034200

- Ribbed cuff and elasticated waistband with self-coloured flat lace draw cord with stitched eyelets
- 2 x curved side pockets and 1 x back patch pocket
- Matches Ladies' SK425 and Kids' SM425
- Coordinates with SF525 Unisex Slim Fit Sweat and SF526 Unisex Slim Fit Zip-Through Hoody