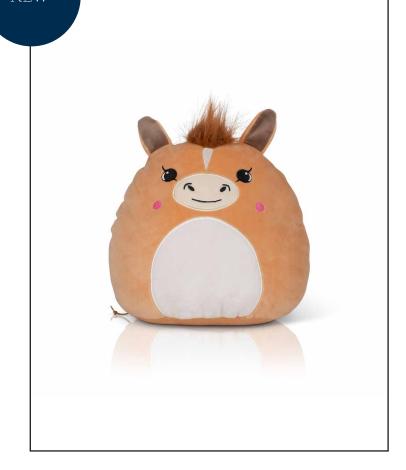

MM800 Squidgy Pony

NEW

Fabric: 95% Polyester/

5% Elastane

Plush

Weight:

Sizes: ONE SIZE/L

Carton: 20

Country of Origin: China Commodity Code: 95030041

- Squidgy Pony
- Embroidered facial features
- Long plush mane and tail
- Zip access at base for direct access to tummy for decoration
- Fully removable inner stuffing pad
- Complies with EN71 regulations
- Suitable for all ages

## MM800 Squidgy Pony

| Teddy Measurements | L    |
|--------------------|------|
| Full Heights-cms   | 29   |
|                    |      |
| Decoration Panel   |      |
| Length-cms         | 13   |
| Width-cms          | 13.5 |