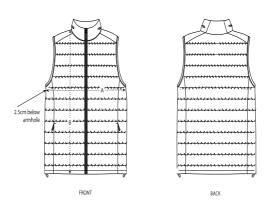

#### Details

- Sleeveless
- High collar
- Reverse nylon zip at center front
- · Zipped welt pockets with extra grosgrain puller
- Elastic tape binding at armhole
- Fully guilted
- Side panels for better shape
- Inside seams with binding finish
- Bottom hem with adjustable plastic stopper and elastic cord
- .