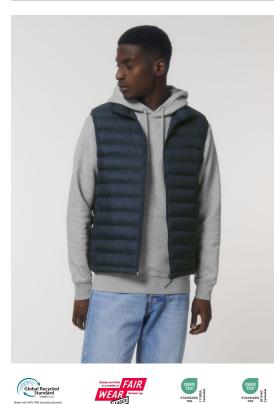

### The men's body warmer

#### Fitted

S > 5XL\*

#### Details

- Sleeveless
- High collar
- Reverse nylon zip at center front
- · Zipped welt pockets with extra grosgrain puller
- Elastic tape binding at armhole
- Fully guilted
- Side panels for better shape
- Inside seams with binding finish
- Bottom hem with adjustable plastic stopper and elastic cord
- .