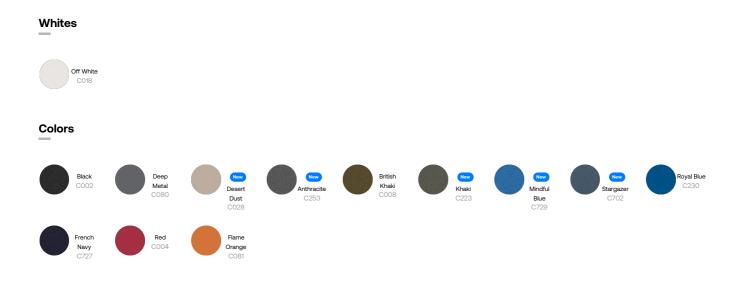

#### Composition

Shell - Plain Weave 100% Polyester - Recycled - 75 GSM Fluorine-free DWR Padding 100% Polyester - Recycled -

Lining - Plain Weave 100% Polyester - Recycled Fluorine-free DWR