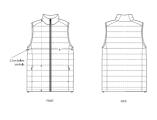

#### Fitted

- Sleeveless
- High collar
- Reverse nylon zip at center front
- Zipped welt pockets with extra grosgrain puller
- Elastic tape binding at armhole
- Fully quilted
- Side panels for better shape
- Inside seams with binding finish
- $\bullet\;$  Bottom hem with adjustable plastic stopper and elastic cord