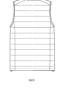

### The wool-like men's body warmer

#### Fitted

- Sleeveless
- High collar
- Reverse nylon zip at center front
- Zipped welt pockets with extra grosgrain puller
- Elastic tape binding at armhole
- Fully quilted
- Side panels for better shape
- Inside seams with binding finish
- $\bullet\;$  Bottom hem with adjustable plastic stopper and elastic cord

## Wash Instructions

Wash similar colours together, no ironing, wash inside out. Close all zips before washing.

|   | SIZES       | S    | М    | L    | XL   | XXL  | 3XL  |
|---|-------------|------|------|------|------|------|------|
| Α | Half Chest  | 53.5 | 56   | 59.5 | 63   | 66.5 | 70   |
| В | Body Length | 65   | 68.5 | 70.5 | 72.5 | 74.5 | 76.5 |