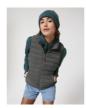

### The wool-like men's body warmer

#### Fitted

- Sleeveless
- High collar
- Reverse nylon zip at center front
- Zipped welt pockets with extra grosgrain puller
- Elastic tape binding at armhole
- Fully quilted
- Side panels for better shape
- Inside seams with binding finish
- $\bullet\;$  Bottom hem with adjustable plastic stopper and elastic cord