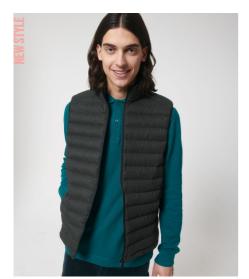

### The wool-like men's body warmer

#### Fitted

- Sleeveless
- High collar
- Reverse nylon zip at center front
- Zipped welt pockets with extra grosgrain puller
- Elastic tape binding at armhole
- Fully quilted
- Side panels for better shape
- Inside seams with binding finish
- $\bullet\;$  Bottom hem with adjustable plastic stopper and elastic cord