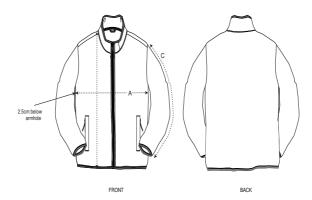

## Size Guide

|   | Sizes         | S    | М  | L    | XL   | XXL  | 3XL  | 4XL  | 5XL  |
|---|---------------|------|----|------|------|------|------|------|------|
| Α | Half Chest    | 53   | 56 | 59   | 62   | 66   | 70   | 75   | 80   |
| С | Sleeve Length | 63.5 | 65 | 66.5 | 68   | 69.5 | 69.5 | 69.5 | 69.5 |
| В | Length        | 70   | 72 | 74   | 76.5 | 78.5 | 81   | 82   | 83   |