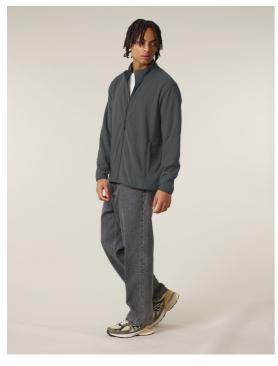

## The men's fleece jacket

Medium Fit S 5XL\*

#### Details

- Set in sleeves
- Elastic binding at neck edge, cuffs and hem
- Inside back neck grosgrain loop
- Nylon coil zipper with metal puller and cord ending
- Brushed fabric with Anti piling finish on inside and outside
- Front side welt pockets with zip opening
- Inside back neck tape in recycled polyester

### Composition

Shell - Polar Fleece 100% Polyester - Recycled - 300 GSM Brushed